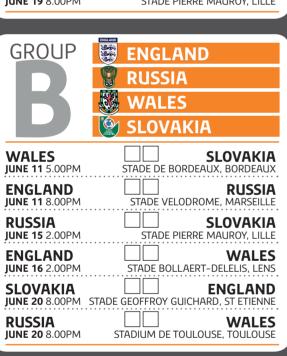

YOUR FOOTBALL PREDICTOR WALLCHART

| GROUP                               | SPAIN CZECH REPUBLIC TURKEY CROATIA          |
|-------------------------------------|----------------------------------------------|
| TURKEY JUNE 12 2.00PM               | CROATIA PARC DES PRINCES, PARIS              |
| SPAIN<br>JUNE 13 2.00PM             | CZECH REPUBLIC STADIUM DE TOULOUSE, TOULOUSE |
| SPAIN<br>JUNE 17 8.00PM             | TURKEY STADE DE NICE, NICE                   |
| CZECH REPUBLI<br>JUNE 17 5.00PM STA | IC CROATIA  CROATIA  CROATIA  CROATIA        |
| CROATIA<br>JUNE 21 8.00PM           | SPAIN STADE DE BORDEAUX, BORDEAUX            |
| CZECH REPUBLI<br>JUNE 21 8.00PM     | TURKEY STADE BOLLAERT-DELELIS, LENS          |
|                                     |                                              |
| GROUP                               | BELGIUM                                      |
|                                     | ITALY                                        |
|                                     | REP OF IRELAND                               |
|                                     | SWEDEN                                       |
| BELGIUM                             | ITALY                                        |