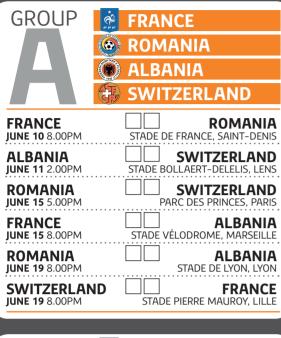

## Call 03333 202 555 Visit www.ardenthire.com

|                  | RUNNER-UP A V RUNNER-UP C JUNE 25 2.00PM ST ETIENNE   | <b>JULY 10</b> 8.00PM                   | WINNER C V 3RD A/B/F JUNE 26 5.00PM LILLE      |
|------------------|-------------------------------------------------------|-----------------------------------------|------------------------------------------------|
|                  | QUARTER FIN                                           | ALS STADE DE FRANCE, ST-DENIS QUARTER F | INALS                                          |
|                  |                                                       |                                         |                                                |
|                  | WINNER MATCH 1 V WINNER MATCH<br>JUNE 30 8.00PM MARSE |                                         | MATCH 1 V WINNER MATCH 2 BORDEAUX              |
|                  |                                                       | <u> </u>                                |                                                |
| 2                | WINNER D V 3RD B/E/F LENS                             | NAL SEMI FINAL                          | WINNER E V RUNNER-UP D JUNE 27 5.00PM ST-DENIS |
|                  |                                                       |                                         |                                                |
|                  |                                                       | V WINNER QF2 WINNER QF1 V WIN           | NNER QF2                                       |
| _                | JULY 6 8.00PM                                         | LÝON JULY 7 8.00PM                      | MARSEILLE                                      |
| 3                | WINNER B V 3RD A/C/D JUNE 25 5.00PM PARIS             |                                         | WINNER A JUNE 26 2.00PM  V  3RD C/D/E LYON     |
|                  |                                                       |                                         |                                                |
|                  |                                                       |                                         |                                                |
|                  | WINNER MATCH 3 V WINNER MATCH<br>JULY 1 8.00PM        | WINNER N JULY 3 8.00PM                  | MATCH 3 V WINNER MATCH 4 ST-DENIS              |
|                  | QUARTER FIN                                           | ALS QUARTER F                           | FINALS                                         |
| $\boldsymbol{A}$ |                                                       |                                         |                                                |
| 4                | WINNER F V RUNNER-UP E JUNE 26 8.00PM TOULOUSE        | ARDENT                                  | RUNNER-UP B V RUNNER-UP F NICE                 |